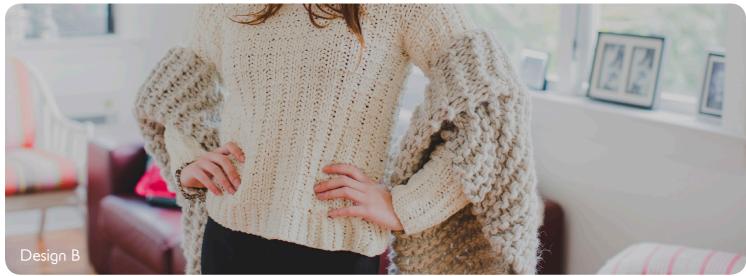

#### **INSTRUCTIONS -**

- Make panels as described in Design B.
- Making 1 of each colour.
- Sew long sides together.

Design B WHAT YOU NEED TO KNOW:

#### MATERIALS -

(Using CRUCCI Natural Wonder) To make one panel.

- $4 \times 100$ g Balls #33 Oatmeal.
- 20mm Needles.
- Sewing up Needle.

#### **INSTRUCTIONS -**

- Knitting 2 strands together.
- Cast on 20 stitches.
- Knit Garter stitch until desired length is achieved.
- Leaving enough yarn to cast off.
- Cast off.
- Sew in ends.