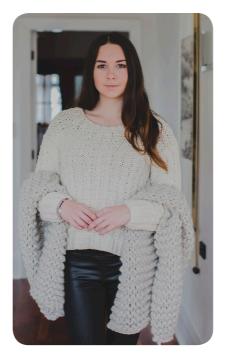

## Design A WHAT YOU NEED TO KNOW:

#### MATERIALS -

(Using CRUCCI Natural Wonder & Natural Wonder Colours)

- $6 \times 100$ g Balls #31 Cream.
- $6 \times 100$ g Balls #34 Light Brown.
- 6 x 100g Balls #53 Silver. (colours)
- 20 mm Needles.
- Sewing up Needle.

#### **INSTRUCTIONS -**

- Knitting 2 strands of the same colour together.
- Cast on 20 stitches.
- Knit Garter stitch until you make a square. (40 rows approx).
- · Leaving enough yarn to cast off.
- Cast off.
- Make 3 of each colour.
- Sew together in alternate pattern.
- Sew in ends.