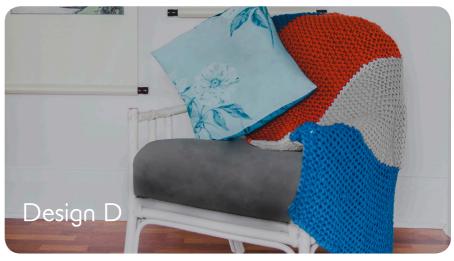

## Design A WHAT YOU NEED TO KNOW:

#### MATERIALS -

(Using CRUCCI Natural Wonder & Natural Wonder Colours)

- $6 \times 100$ g Balls #31 Cream.
- $6 \times 100$ g Balls #34 Light Brown.
- 6 x 100g Balls #53 Silver. (colours)
- 20 mm Needles.
- Sewing up Needle.

#### **INSTRUCTIONS -**

- Knitting 2 strands of the same colour together.
- Cast on 20 stitches.
- Knit Garter stitch until you make a square. (40 rows approx).
- · Leaving enough yarn to cast off.
- Cast off.
- Make 3 of each colour.
- Sew together in alternate pattern.
- Sew in ends.