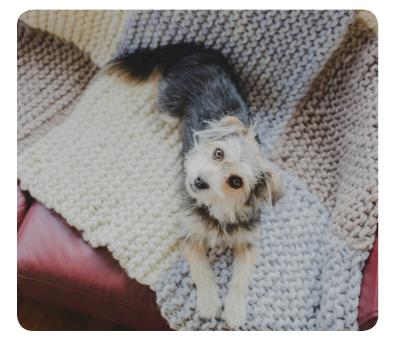

## Design A WHAT YOU NEED TO KNOW:

#### MATERIALS -

(Using CRUCCI Natural Wonder & Natural Wonder Colours)

- $6 \times 100$ g Balls #31 Cream.
- $6 \times 100$ g Balls #34 Light Brown.
- 6 x 100g Balls #53 Silver. (colours)
- 20 mm Needles.
- Sewing up Needle.

#### **INSTRUCTIONS -**

- Knitting 2 strands of the same colour together.
- Cast on 20 stitches.
- Knit Garter stitch until you make a square. (40 rows approx).
- · Leaving enough yarn to cast off.
- Cast off.
- Make 3 of each colour.
- Sew together in alternate pattern.
- Sew in ends.