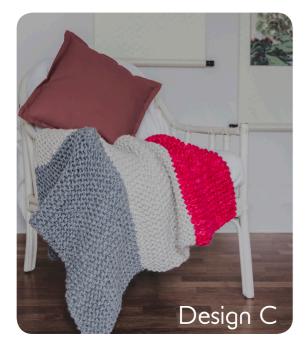

Design C (below)
WHAT YOU NEED TO KNOW:

#### MATERIALS -

(Using CRUCCI Natural Wonder & Natural wonder colours)

- 4 x 100g Balls #36 Silver.
- 4 x 100g Balls #31 Cream.
- $4 \times 100$ g Balls #51 Red. (colours)
- 20 mm Needles.
- Sewing up Needle.

#### **INSTRUCTIONS -**

- Make panels as described in Design B.
- Making 1 of each colour.
- Sew long sides together.

Design B WHAT YOU NEED TO KNOW: