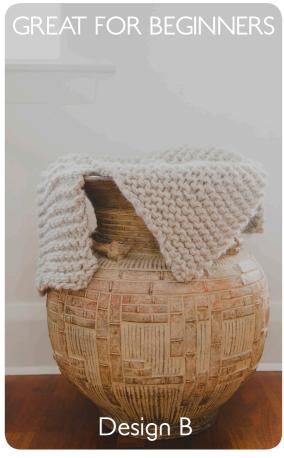

#### **INSTRUCTIONS -**

- Make panels as described in Design B.
- Making 1 of each colour.
- Sew long sides together.

Design B WHAT YOU NEED TO KNOW:

#### MATERIALS -

(Using CRUCCI Natural Wonder) To make one panel.

- $4 \times 100$ g Balls #33 Oatmeal.
- 20mm Needles.
- Sewing up Needle.

#### **INSTRUCTIONS -**

- Knitting 2 strands together.
- Cast on 20 stitches.
- Knit Garter stitch until desired length is achieved.
- Leaving enough yarn to cast off.
- Cast off.
- Sew in ends.