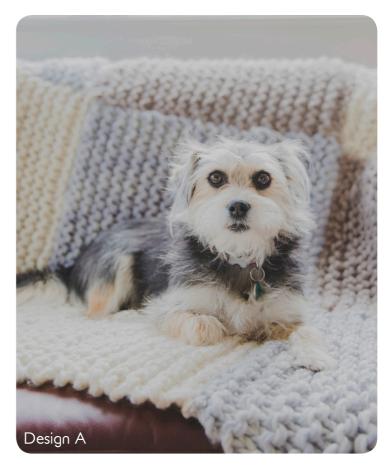

### Design D WHAT YOU NEED TO KNOW: MATERIALS -

(Using CRUCCI Sporte)

- $6 \times 100$ g Balls #104 Teal.
- 3 x 100g Balls #106 Burnt Orange.
- $3 \times 100$ g Balls #102 Grey.
- 20 mm Needles.
- Sewing up Needle.

#### **INSTRUCTIONS -**

- Knitting 3 strands of the same colour together.
- Cast on 20 stitches.
- Knit Garter Stitch until you have just enough yarn to cast off.
- Cast off.
- Make 2 panels of Teal, 1
   panel of Grey and 1 panel of
   Burnt Orange.
- Sew long sides together.
- Sew in ends