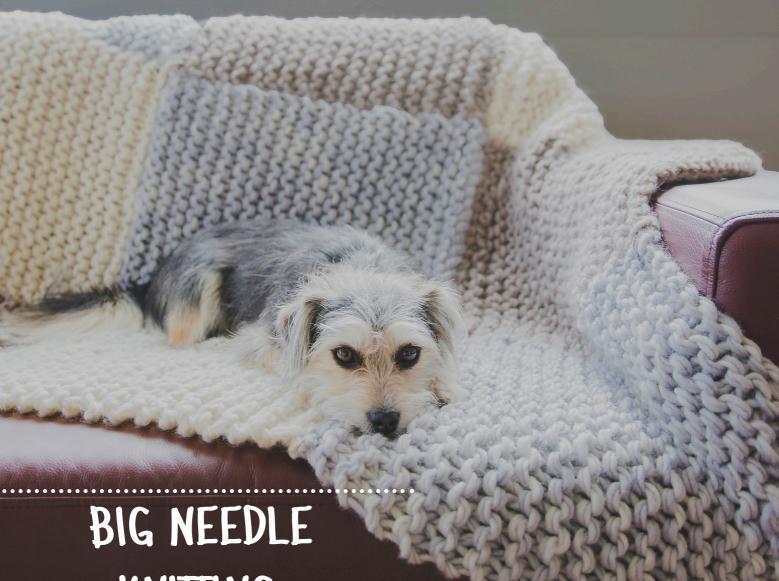

# (CRUCCI)

YOUR FREE COPY

QUICK CHUNKY KNITTING

BIG NEEDLE KNITTING.
KNIT ME BY THE WEEKEND.

Design A

## Design A WHAT YOU NEED TO KNOW:

#### MATERIALS -

(Using CRUCCI Natural Wonder & Natural Wonder Colours)

- $6 \times 100$ g Balls #31 Cream.
- $6 \times 100$ g Balls #34 Light Brown.
- 6 x 100g Balls #53 Silver. (colours)
- 20 mm Needles.
- Sewing up Needle.

#### **INSTRUCTIONS -**

- Knitting 2 strands of the same colour together.
- Cast on 20 stitches.
- Knit Garter stitch until you make a square. (40 rows approx).
- · Leaving enough yarn to cast off.
- Cast off.
- Make 3 of each colour.
- Sew together in alternate pattern.
- Sew in ends.