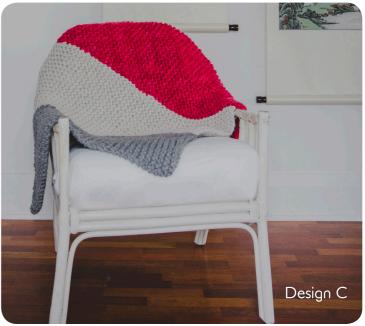

Design C (below)
WHAT YOU NEED TO KNOW:

#### MATERIALS -

(Using CRUCCI Natural Wonder & Natural wonder colours)

- 4 x 100g Balls #36 Silver.
- 4 x 100g Balls #31 Cream.
- $4 \times 100$ g Balls #51 Red. (colours)
- 20 mm Needles.
- Sewing up Needle.

#### **INSTRUCTIONS -**

- Make panels as described in Design B.
- Making 1 of each colour.
- Sew long sides together.

Design B WHAT YOU NEED TO KNOW: